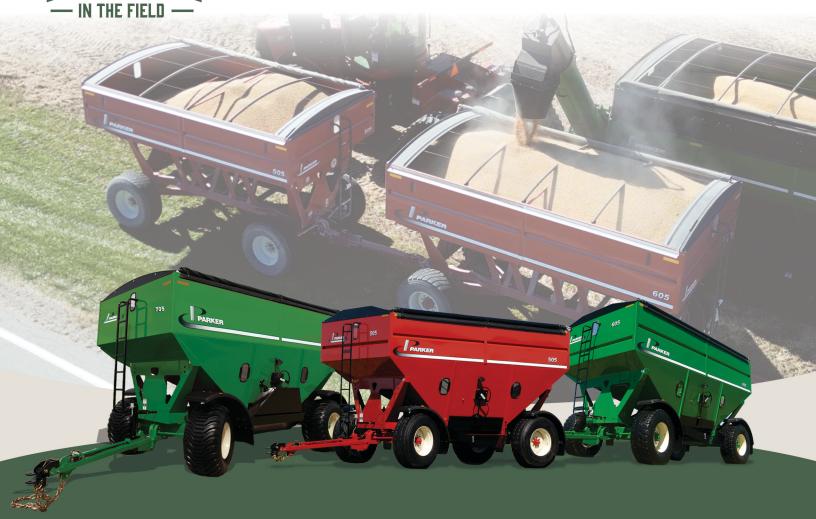

## Parker 05-Series Grain Wagons - Models 505/605/705 feature:

- 550, 625 and 750 bushel capacities
- Center deflector chute with easy-to-use latch
- One-piece box construction with silicone sealed seams
- Graphite coated interior and steep slopes for quick unloading
- Lights, viewing windows, transport chain, reflectors and brakes are standard equipment